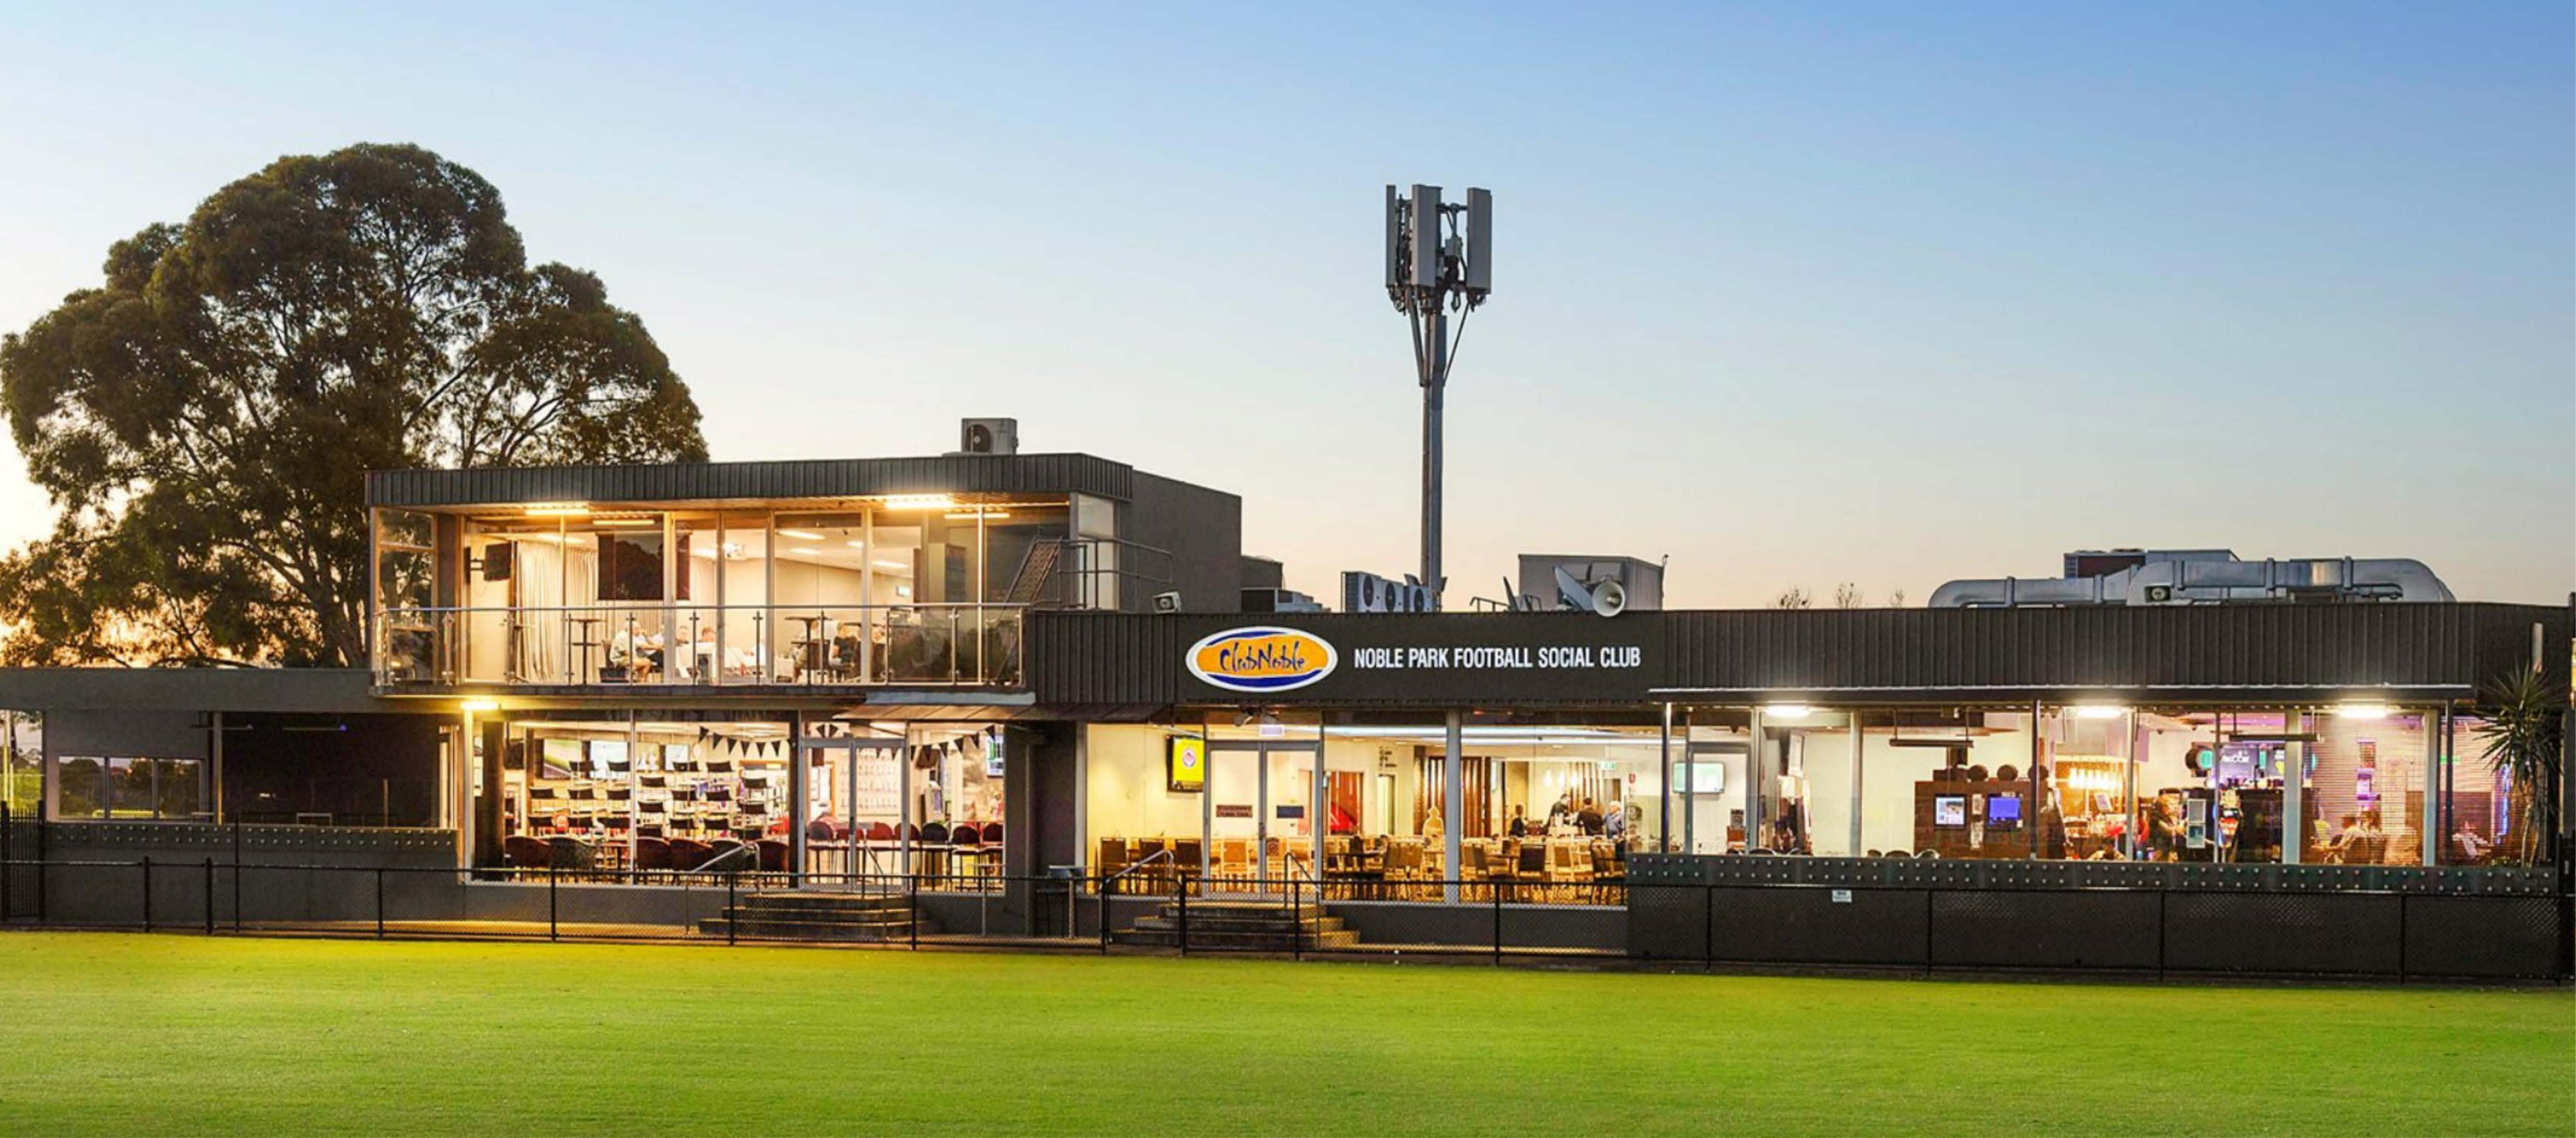

Crosier Scott
Architects

Proposed 3D Views - Sheet 1

SK004



CLUB NOBLE ALTERATIONS
46 - 56 MOODEMERE STREET, NOBLE PARK VIC 3174

NOBLE PARK FOOTBALL AND SOCIAL CLUB

PROPOSED GROUND FLOOR OPTION 1

Project no. drawing no. 2.01

PRELIMINARY



CLUB NOBLE ALTERATIONS
46 - 56 MOODEMERE STREET, NOBLE PARK VIC 3174 NOBLE PARK FOOTBALL AND SOCIAL CLUB

PROPOSED GROUND FLOOR OPTION 1 Overlay

PRELIMINARY





CLUB NOBLE ALTERATIONS
46 - 56 MOODEMERE STREET, NOBLE PARK VIC 3174

NOBLE PARK FOOTBALL AND SOCIAL CLUB

PROPOSED GROUND FLOOR OPTION 2

PRELIMINARY





PRELIMINARY



CLUB NOBLE ALTERATIONS
46 - 56 MOODEMERE STREET, NOBLE PARK VIC 3174

NOBLE PARK FOOTBALL AND SOCIAL CLUB

PROPOSED FIRST FLOOR

PRELIMINARY







NOBLE PARK FOOTBALL AND SOCIAL CLUB

CLUB NOBLE 46 - 5