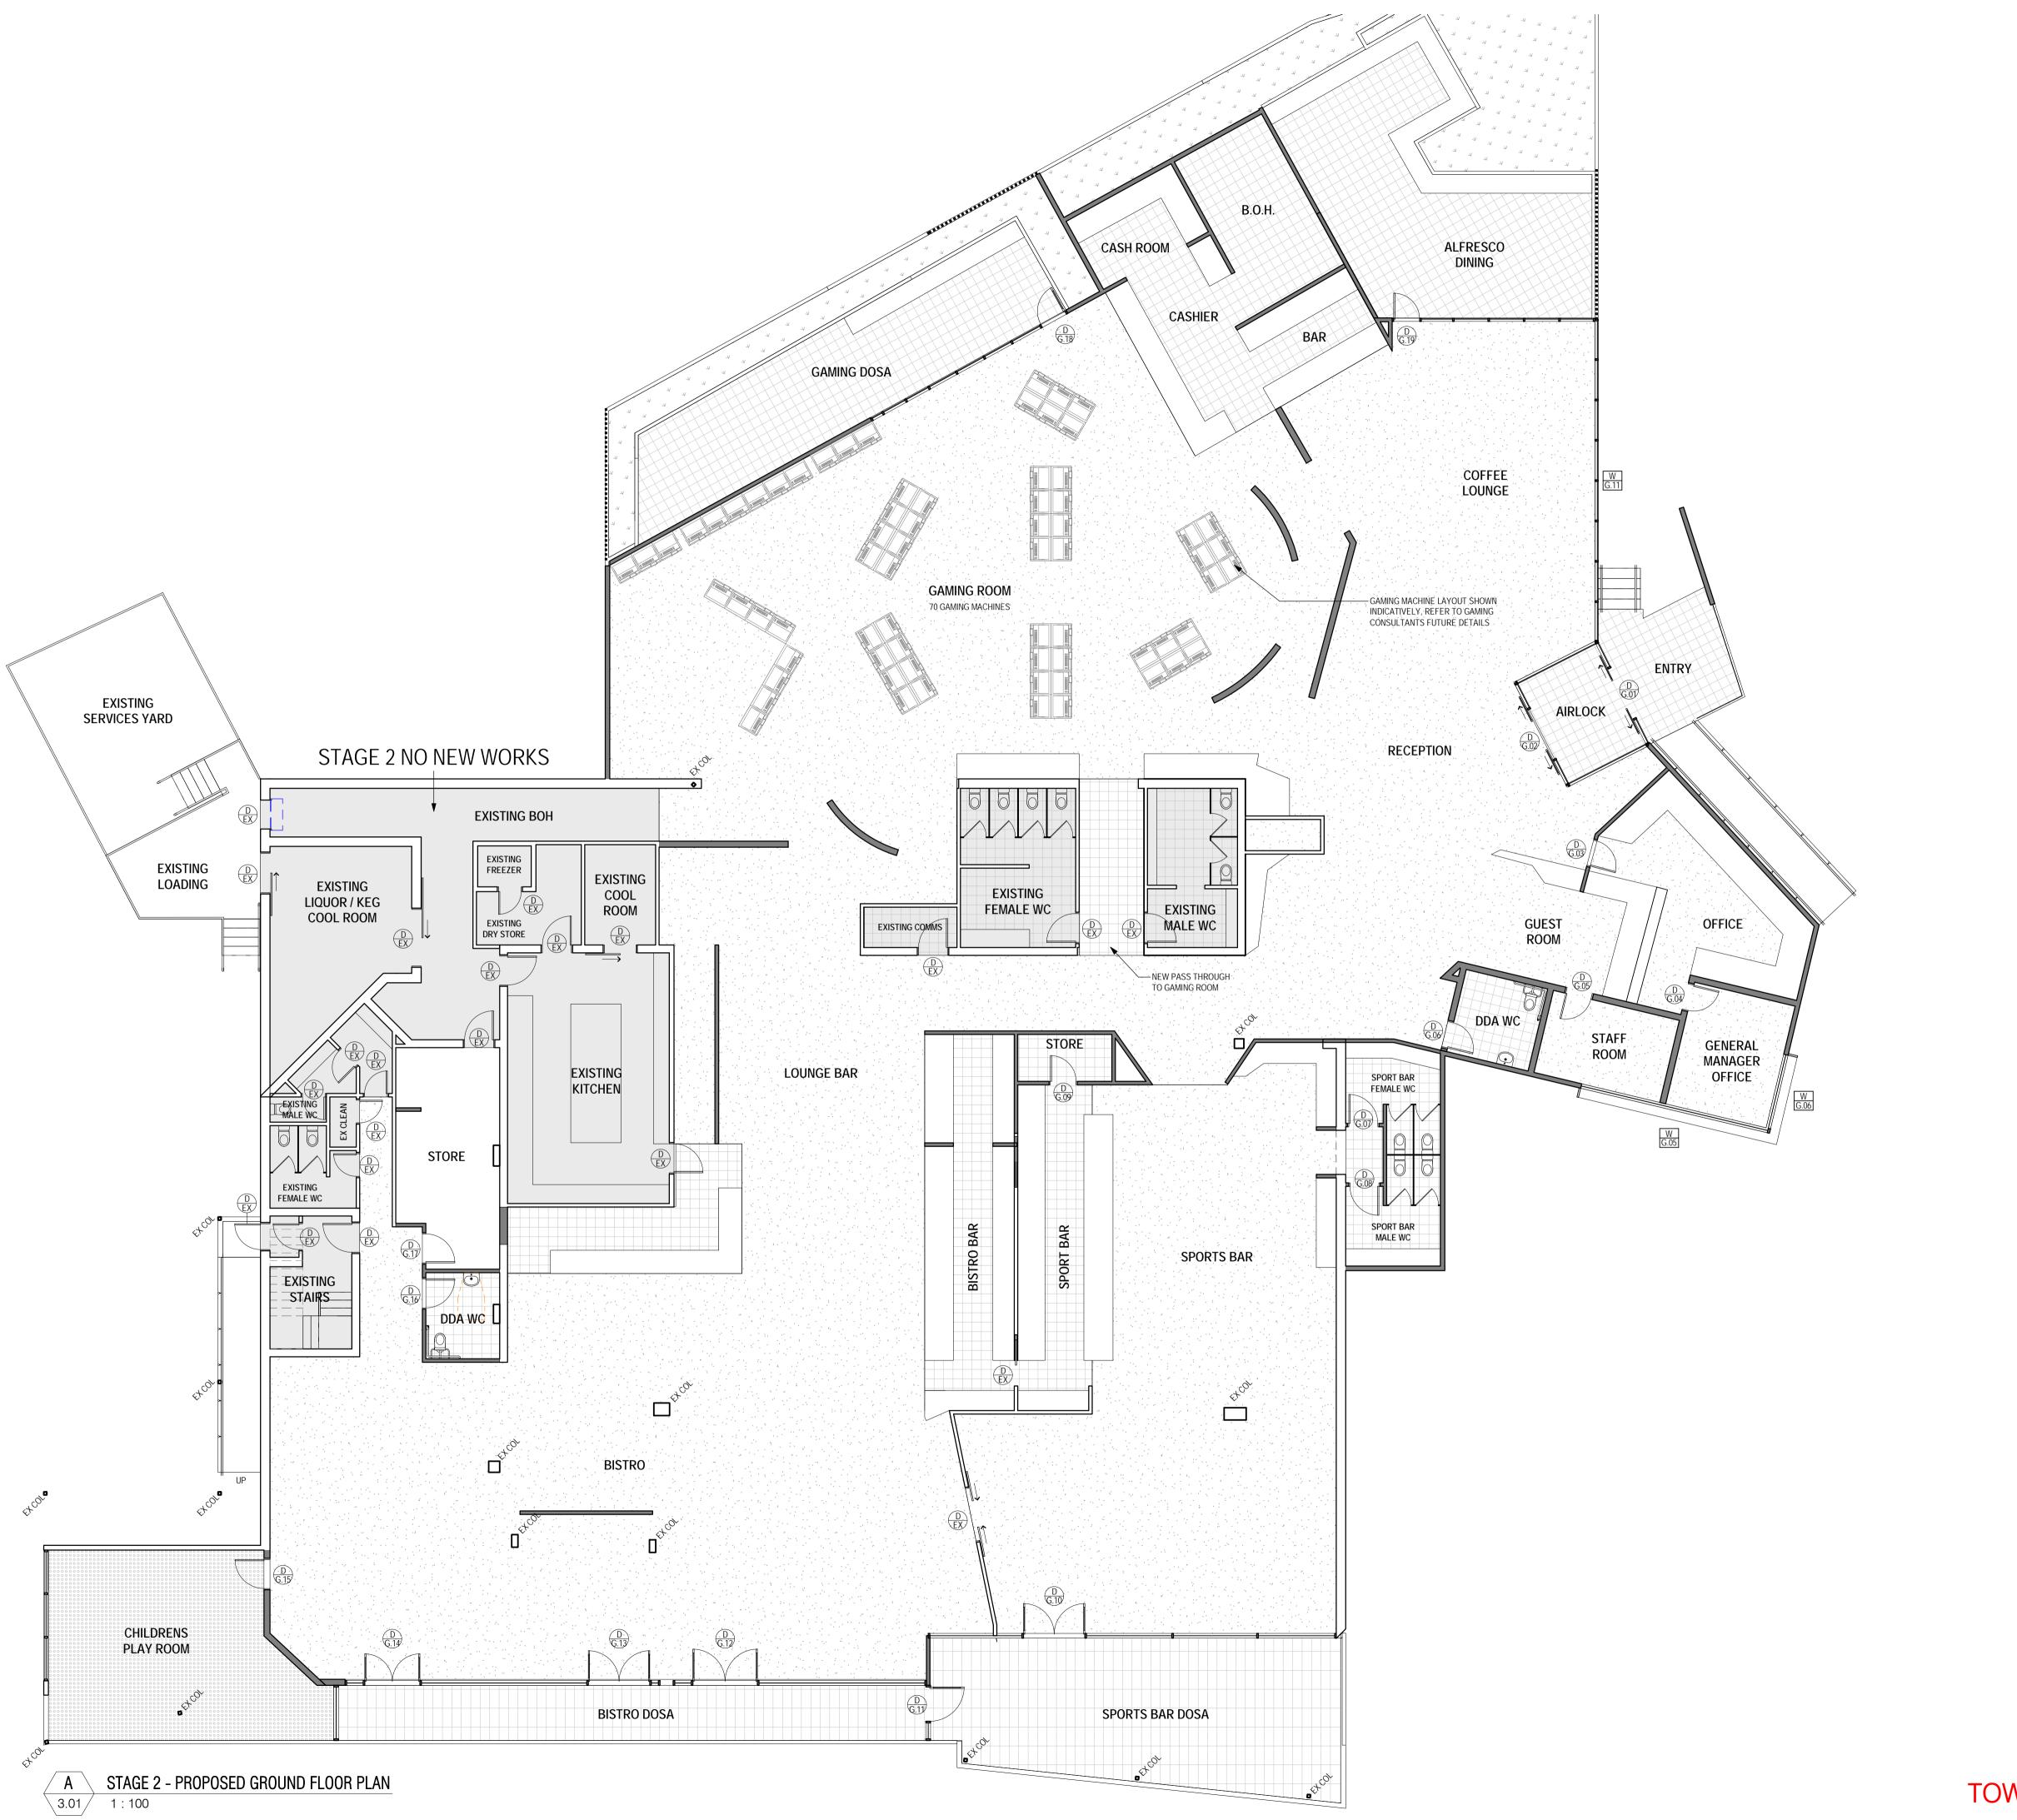

PRELIMINARY

NOBLE PARK FOOTBALL AND SOCIAL CLUB

CLUB NOBLE 46 - 56 MOODEMERE STREET, NOBLE PARK VIC 3174

STAGE 2 - GROUND AND FIRST FLOOR PLAN

1 : 100 at A1 approved DA

| Rev Description Date | Client: | Noble Park Football Club<br>Noble Park, Victoria, 3174 | Project: | PROPOSED ADDITION - Club Noble<br>46 - 56 Moodemere Street Noble Park VIC. 3174 | 2 |
|----------------------|---------|--------------------------------------------------------|----------|---------------------------------------------------------------------------------|---|
|                      | Stage:  | SCHEMATIC DESIGN                                       | Drawing: | PROPOSED ALFRESCO FLOOR PLAN                                                    | ] |