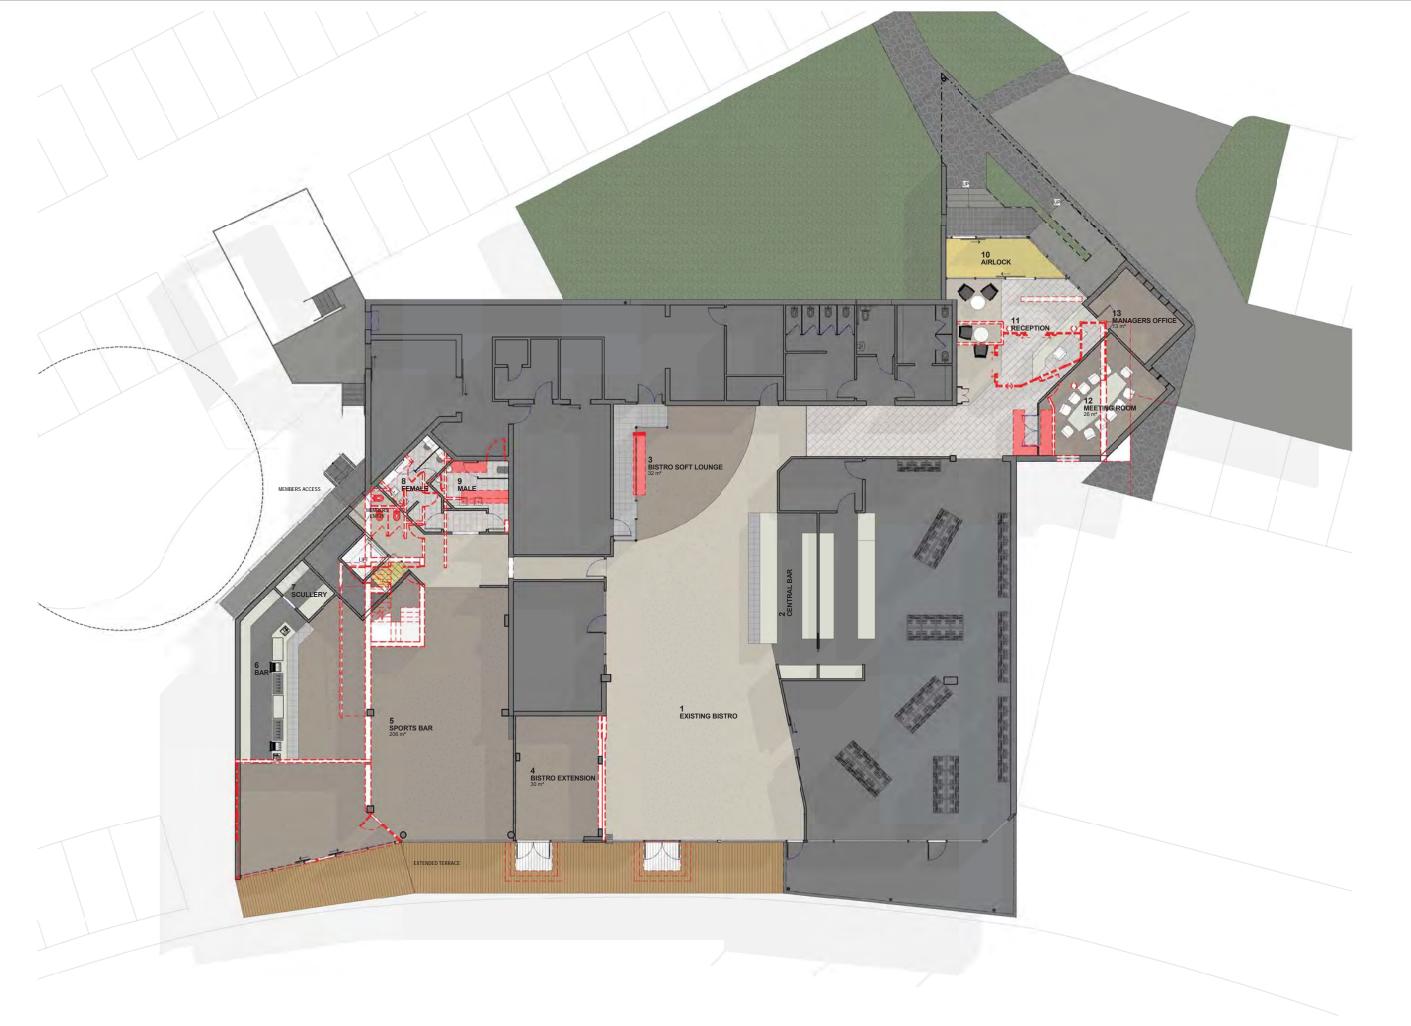

NOBLE PARK FOOTBALL AND SOCIAL CLUB

PROPOSED GROUND FLOOR OPTION 2

PRELIMINARY

PRELIMINARY

CLUB NOBLE ALTERATIONS
46 - 56 MOODEMERE STREET, NOBLE PARK VIC 3174

NOBLE PARK FOOTBALL AND SOCIAL CLUB

PROPOSED FIRST FLOOR