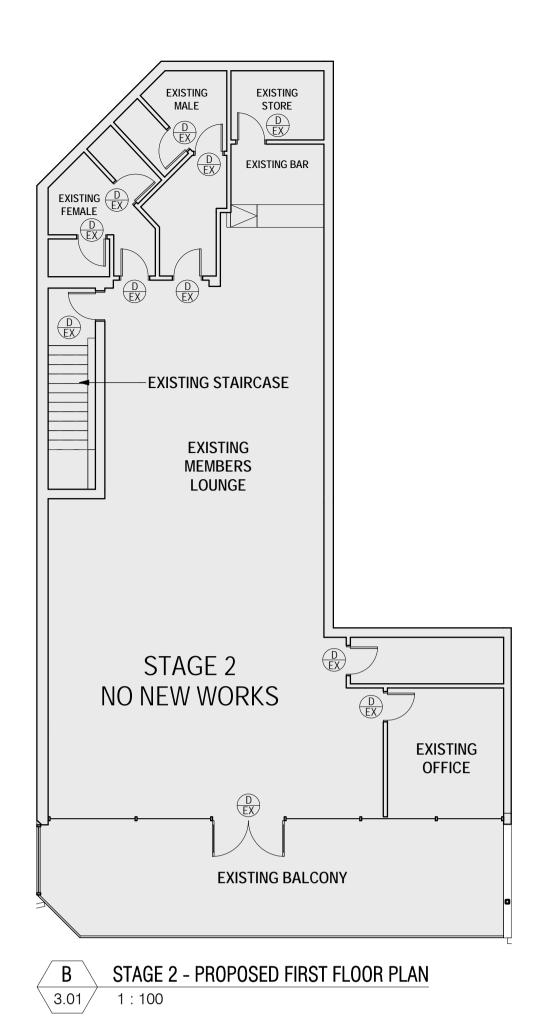

PRELIMINARY

NOBLE PARK FOOTBALL AND SOCIAL CLUB

CLUB NOBLE 46 - 56 MOODEMERE STREET, NOBLE PARK VIC 3174

STAGE 2 - GROUND AND FIRST FLOOR PLAN

1 : 100 at A1 approved DA

| Rev Description Date | Client: | Noble Park Football Club<br>Noble Park, Victoria, 3174 | Project: | PROPOSED ADDITION - Club Noble<br>46 - 56 Moodemere Street Noble Park VIC. 3174 | 2 |
|----------------------|---------|--------------------------------------------------------|----------|---------------------------------------------------------------------------------|---|
|                      | Stage:  | SCHEMATIC DESIGN                                       | Drawing: | PROPOSED ALFRESCO FLOOR PLAN                                                    | ] |