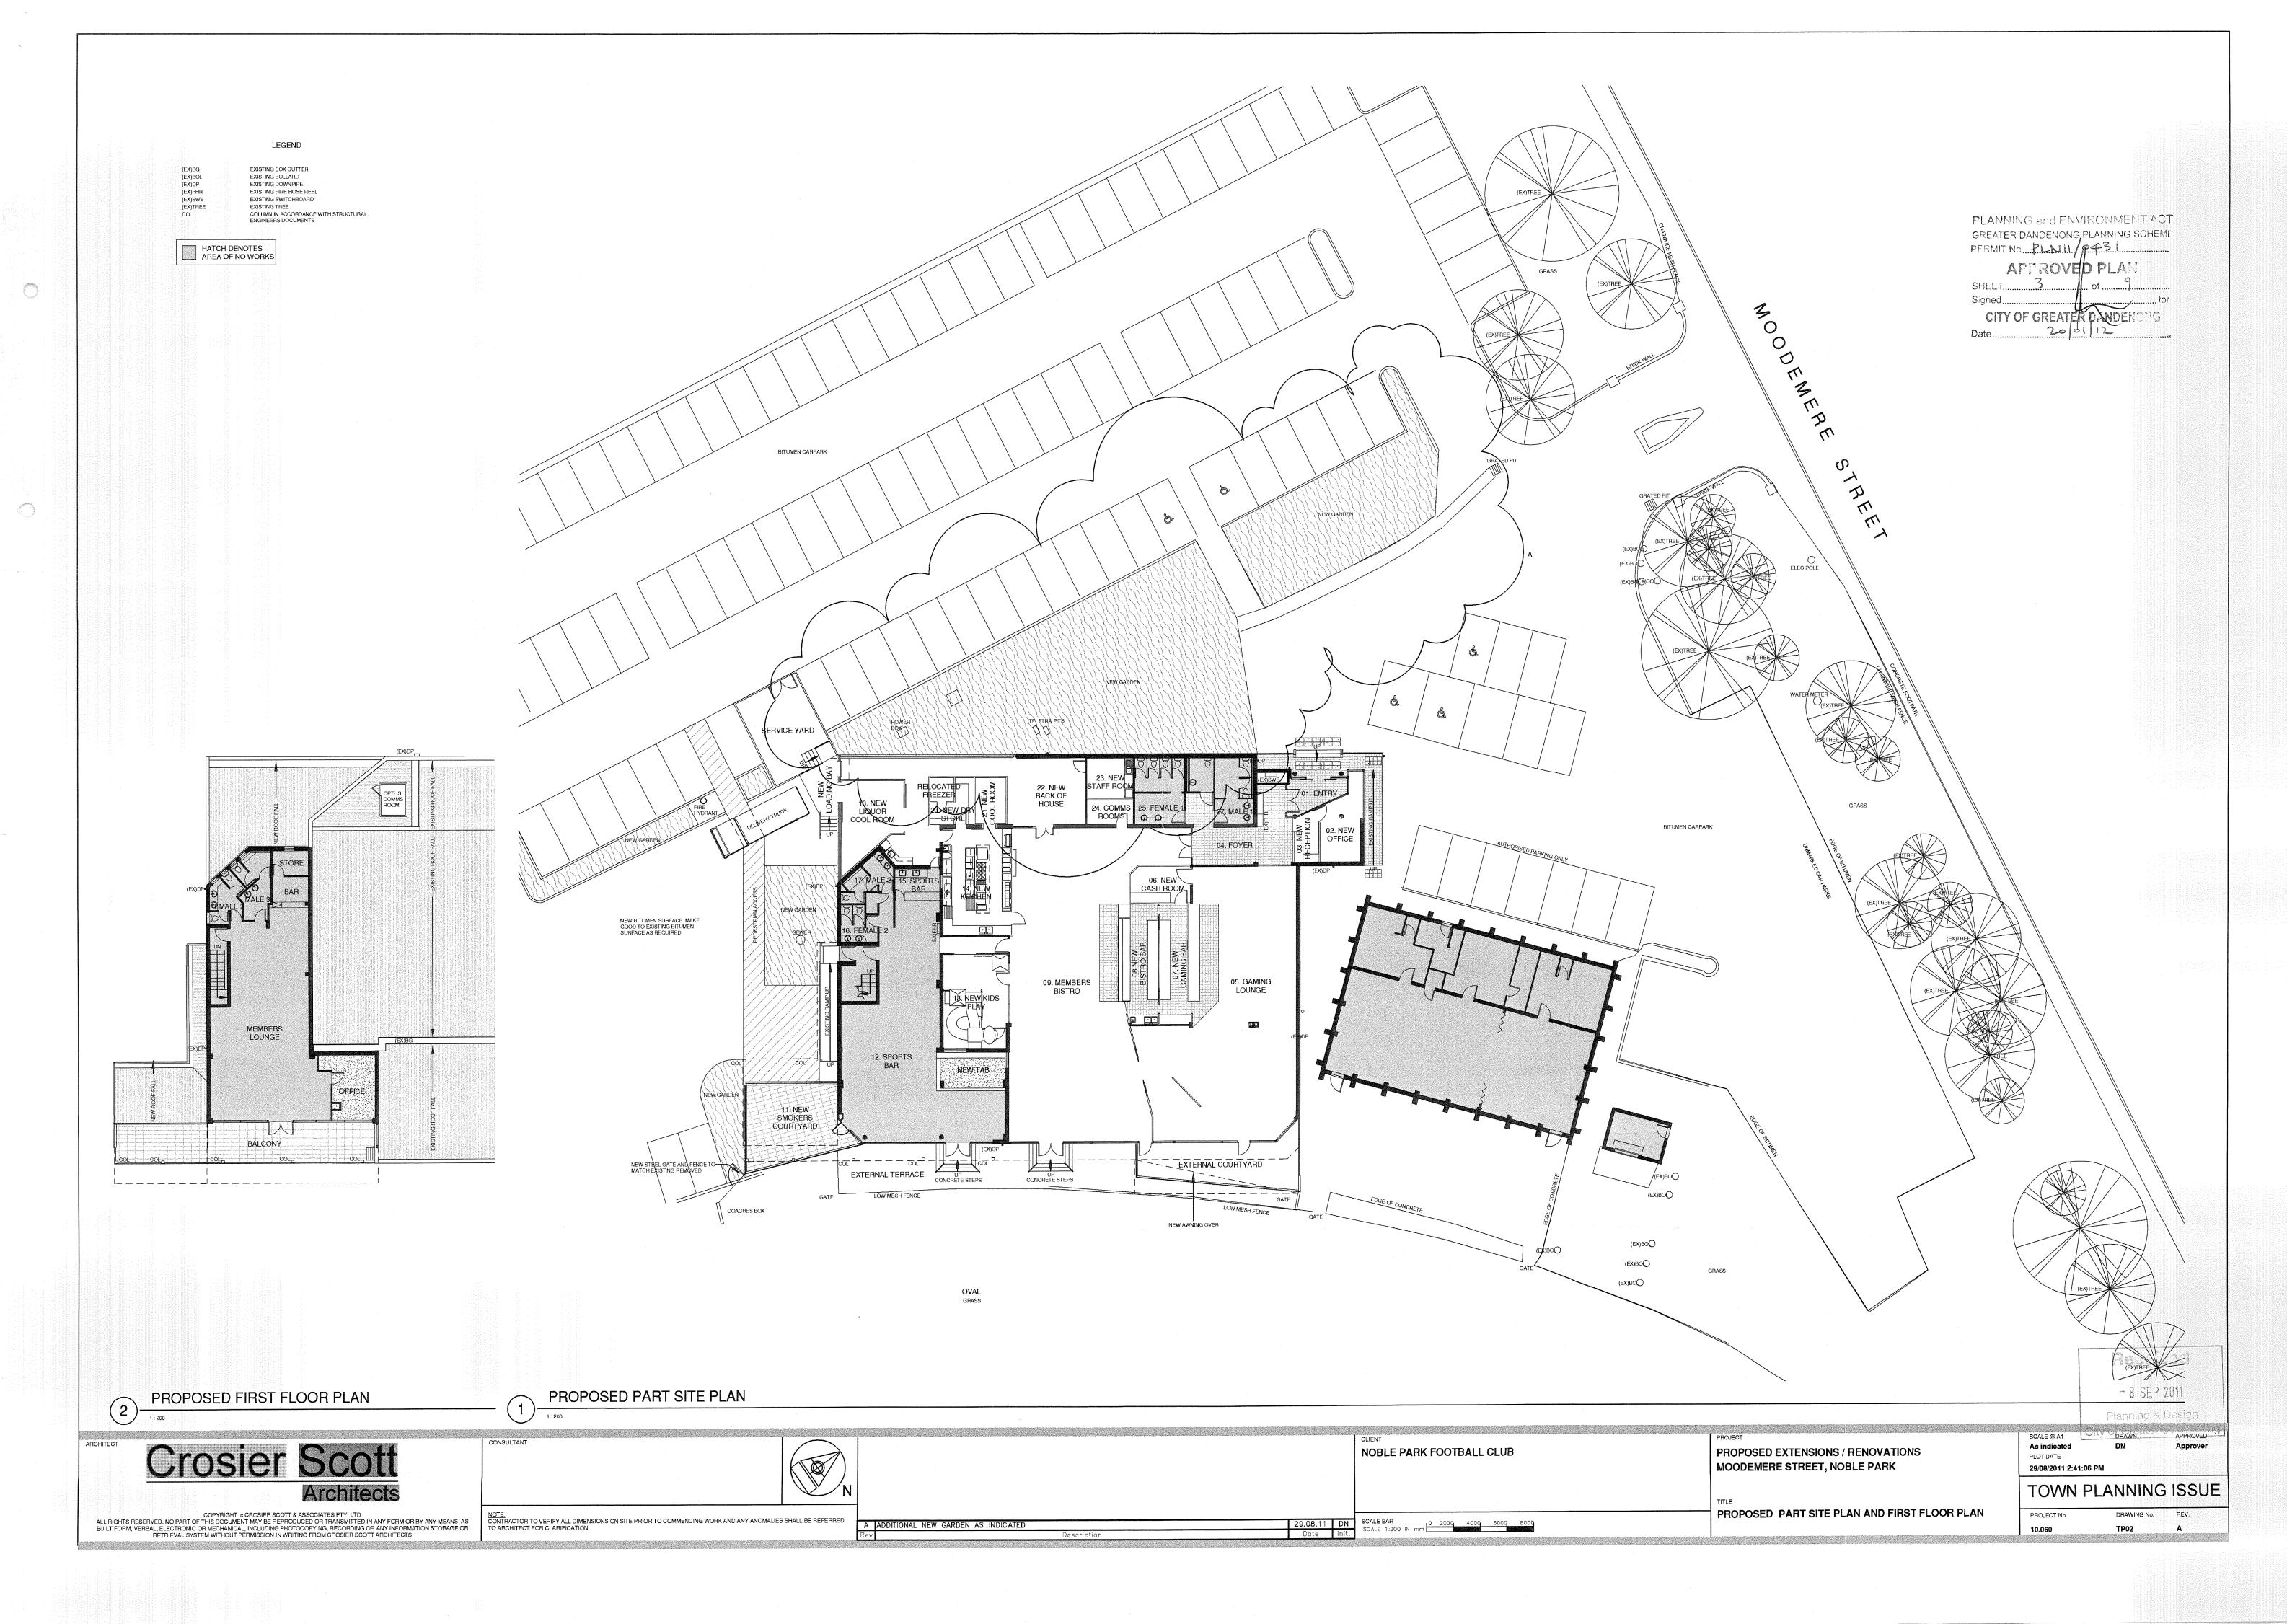

----------------------------------------------------------------------|---|
|                      | Stage:  | SCHEMATIC DESIGN                                       | Drawing: | PROPOSED ALFRESCO FLOOR PLAN                                                    | ] |

| Scale:      | 1:100 @ A1 | Drawing No: |  |
|-------------|------------|-------------|--|
| Date:       | 04.07.22   | SD.04       |  |
| Drawn:      | -          | Issue:      |  |
| Project No: | 1107       | _           |  |





14 GATEWAY DRIVE CARRUM DOWNS VICTORIA 3201

Email: admin@fiveonegroup.com.au

© FIVE ONE GROUP These designs, drawings and specifications are copyright and remain the property of Five One Group and must not be used, reproduced or copied wholly or in part without the permission of Five One Group.





EXISTING BOX GU