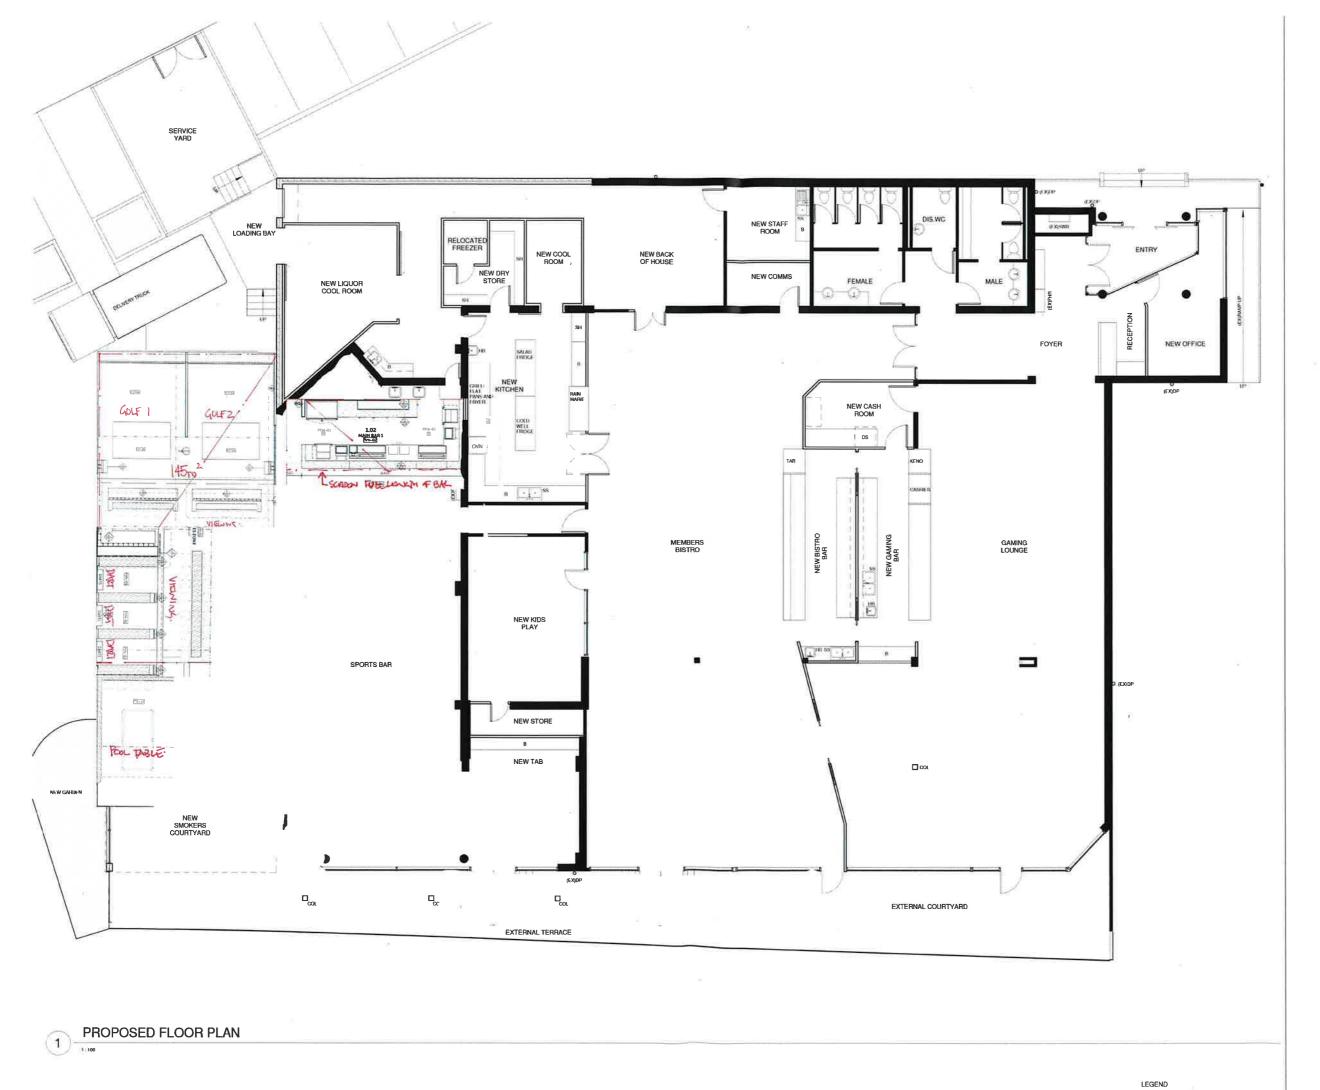

PRELIMINARY

NOBLE PARK FOOTBALL AND SOCIAL CLUB

CLUB NOBLE 46 - 56 MOODEMERE STREET, NOBLE PARK VIC 3174

STAGE 2 - GROUND AND FIRST FLOOR PLAN

1 : 100 at A1 approved DA

| Rev Description Date | Client: | Noble Park Football Club<br>Noble Park, Victoria, 3174 | Project: | PROPOSED ADDITION - Club Noble<br>46 - 56 Moodemere Street Noble Park VIC. 3174 | 2 |
|----------------------|---------|--------------------------------------------------------|----------|---------------------------------------------------------------------------------|---|
|                      | Stage:  | SCHEMATIC DESIGN                                       | Drawing: | PROPOSED ALFRESCO FLOOR PLAN                                                    | ] |