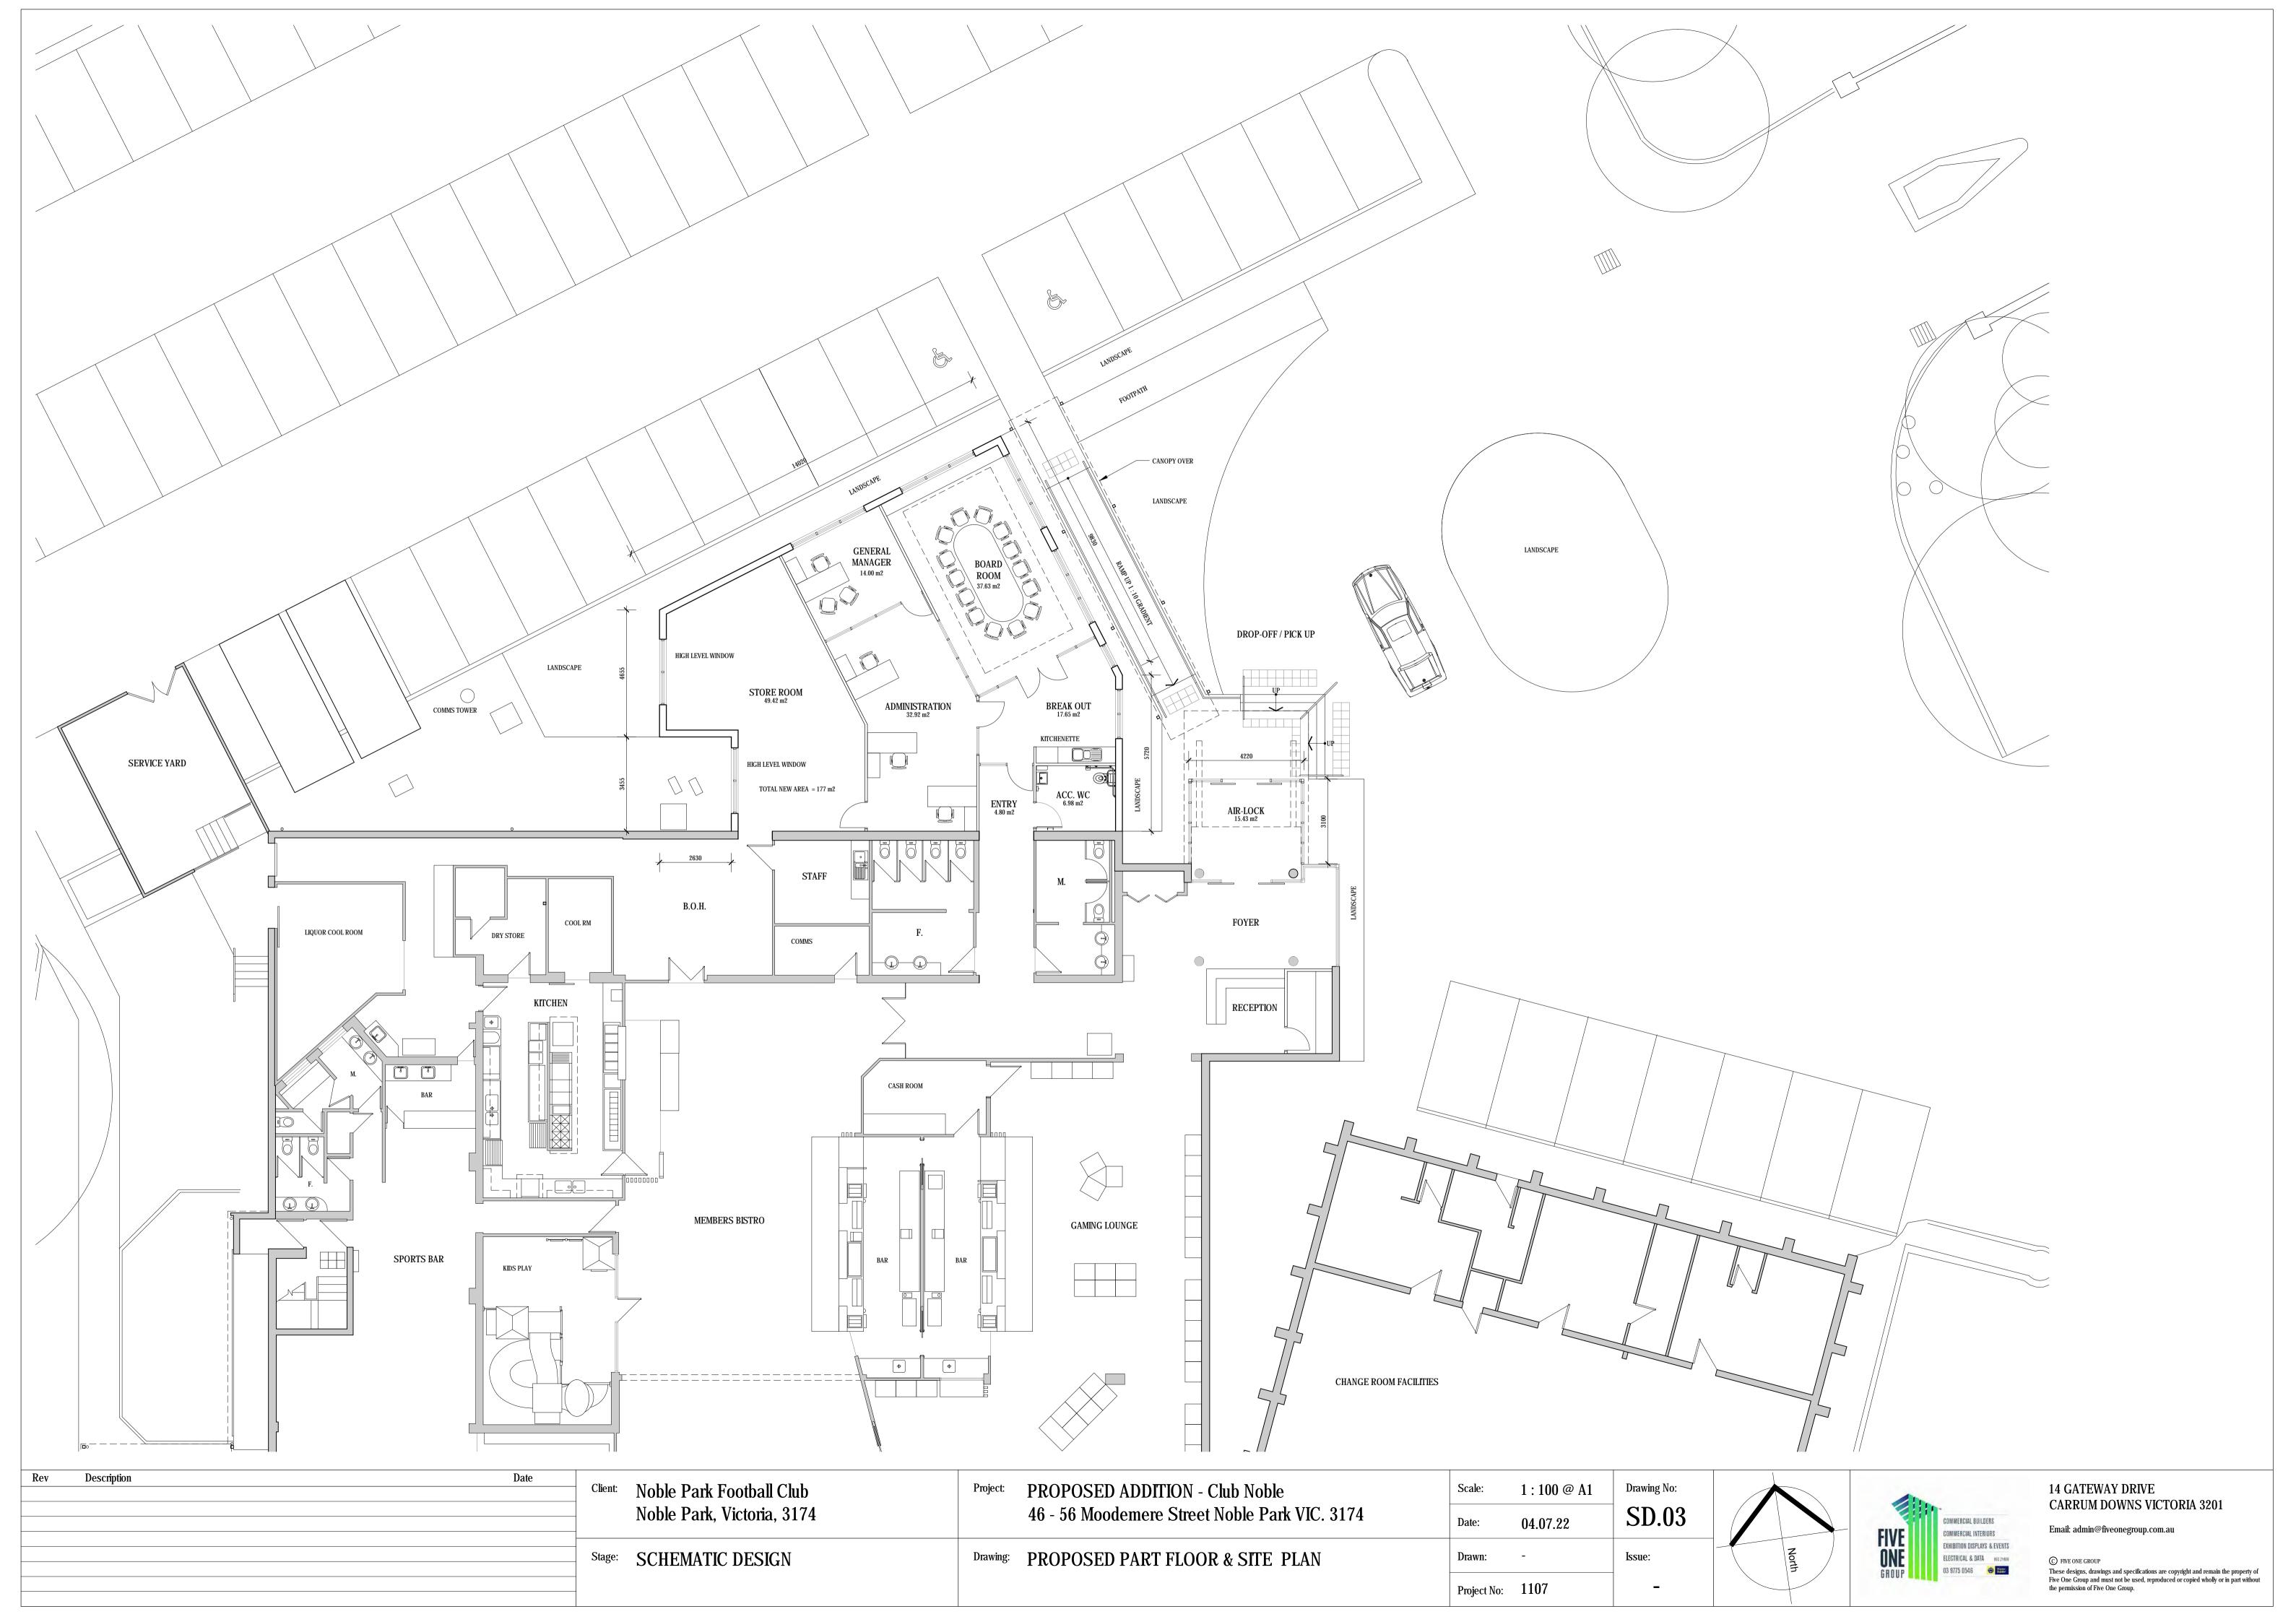

NOBLE PARK FOOTBALL AND SOCIAL CLUB

PROPOSED GROUND FLOOR OPTION 2

PRELIMINARY

PRELIMINARY

CLUB NOBLE ALTERATIONS
46 - 56 MOODEMERE STREET, NOBLE PARK VIC 3174

NOBLE PARK FOOTBALL AND SOCIAL CLUB

PROPOSED FIRST FLOOR