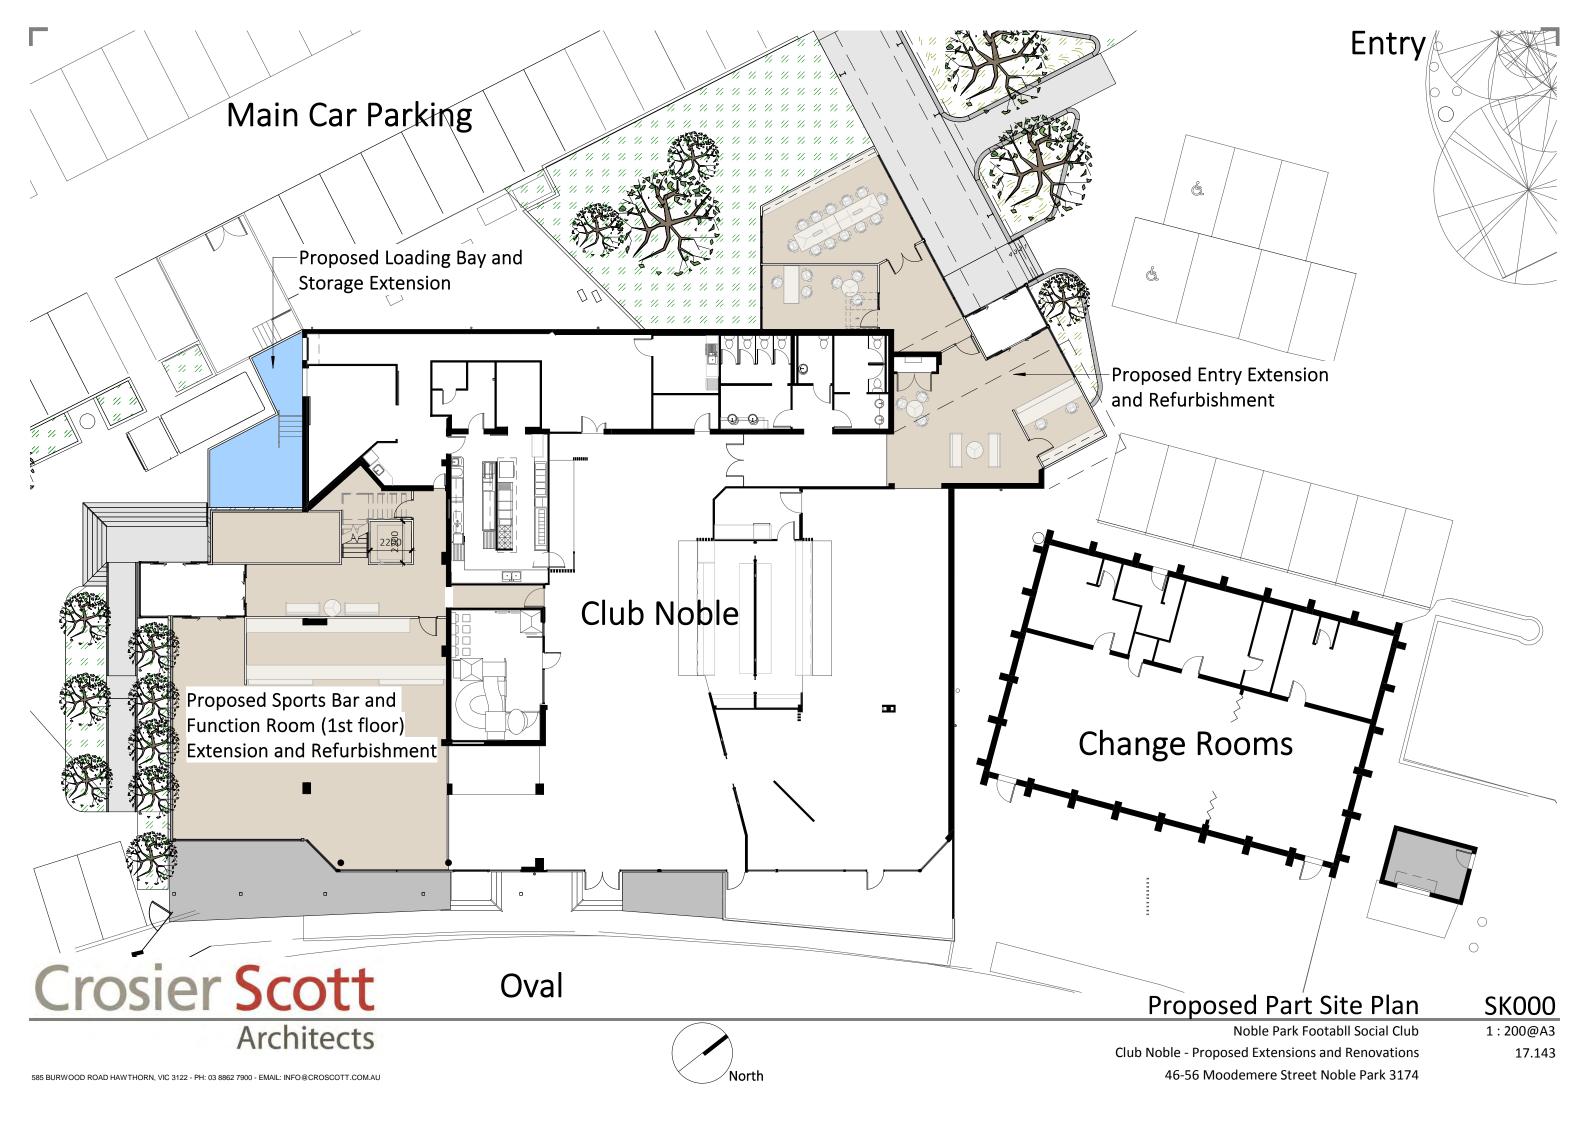

Crosier Scott
Architects

Proposed 3D Views - Sheet 1

SK004



CLUB NOBLE ALTERATIONS
46 - 56 MOODEMERE STREET, NOBLE PARK VIC 3174

NOBLE PARK FOOTBALL AND SOCIAL CLUB

PROPOSED GROUND FLOOR OPTION 1

Project no. drawing no. 2.01

PRELIMINARY



CLUB NOBLE ALTERATIONS
46 - 56 MOODEMERE STREET, NOBLE PARK VIC 3174 NOBLE PARK FOOTBALL AND SOCIAL CLUB

PROPOSED GROUND FLOOR OPTION 1 Overlay

PRELIMINARY





CLUB NOBLE ALTERATIONS
46 - 56 MOODEMERE STREET, NOBLE PARK VIC 3174

NOBLE PARK FOOTBALL AND SOCIAL CLUB

PROPOSED GROUND FLOOR OPTION 2

PRELIMINARY





PRELIMINARY



CLUB NOBLE ALTERATIONS
46 - 56 MOODEMERE STREET, NOBLE PARK VIC 3174

NOBLE PARK FOOTBALL AND SOCIAL CLUB

PROPOSED FIRST FLOOR

PRELIMINARY







NOBLE PARK FOOTBALL AND SOCIAL CLUB

CLUB NOBLE 46 - 56