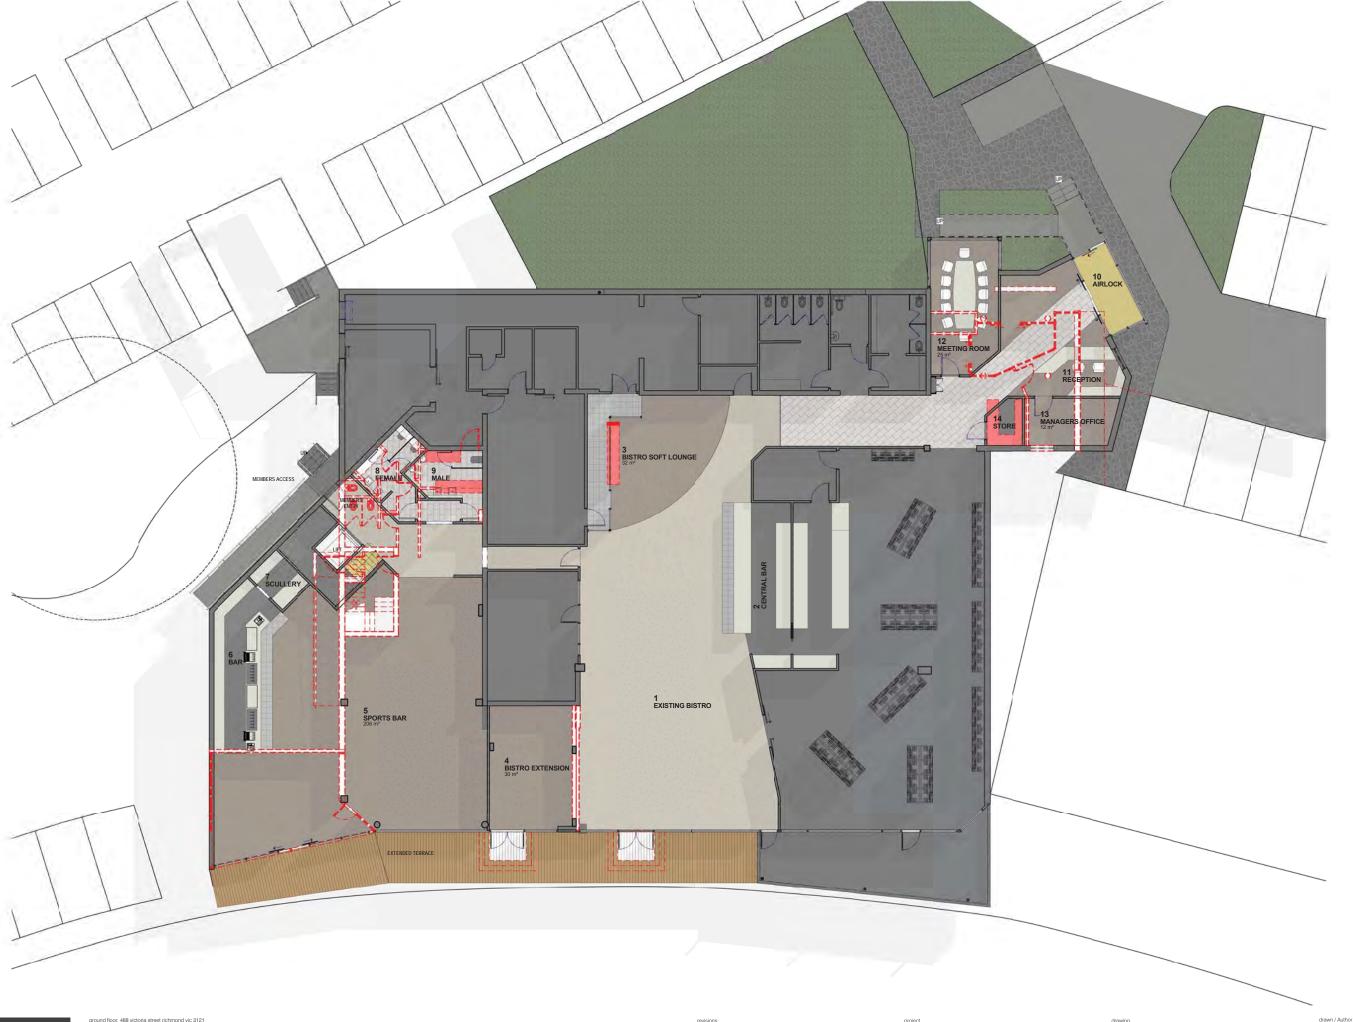

Crosier Scott
Architects

Proposed 3D Views - Sheet 1

SK004

CLUB NOBLE ALTERATIONS
46 - 56 MOODEMERE STREET, NOBLE PARK VIC 3174

NOBLE PARK FOOTBALL AND SOCIAL CLUB

PROPOSED GROUND FLOOR OPTION 1

Project no. drawing no. 2.01

PRELIMINARY

CLUB NOBLE ALTERATIONS
46 - 56 MOODEMERE STREET, NOBLE PARK VIC 3174 NOBLE PARK FOOTBALL AND SOCIAL CLUB

PROPOSED GROUND FLOOR OPTION 1 Overlay

PRELIMINARY

CLUB NOBLE ALTERATIONS
46 - 56 MOODEMERE STREET, NOBLE PARK VIC 3174