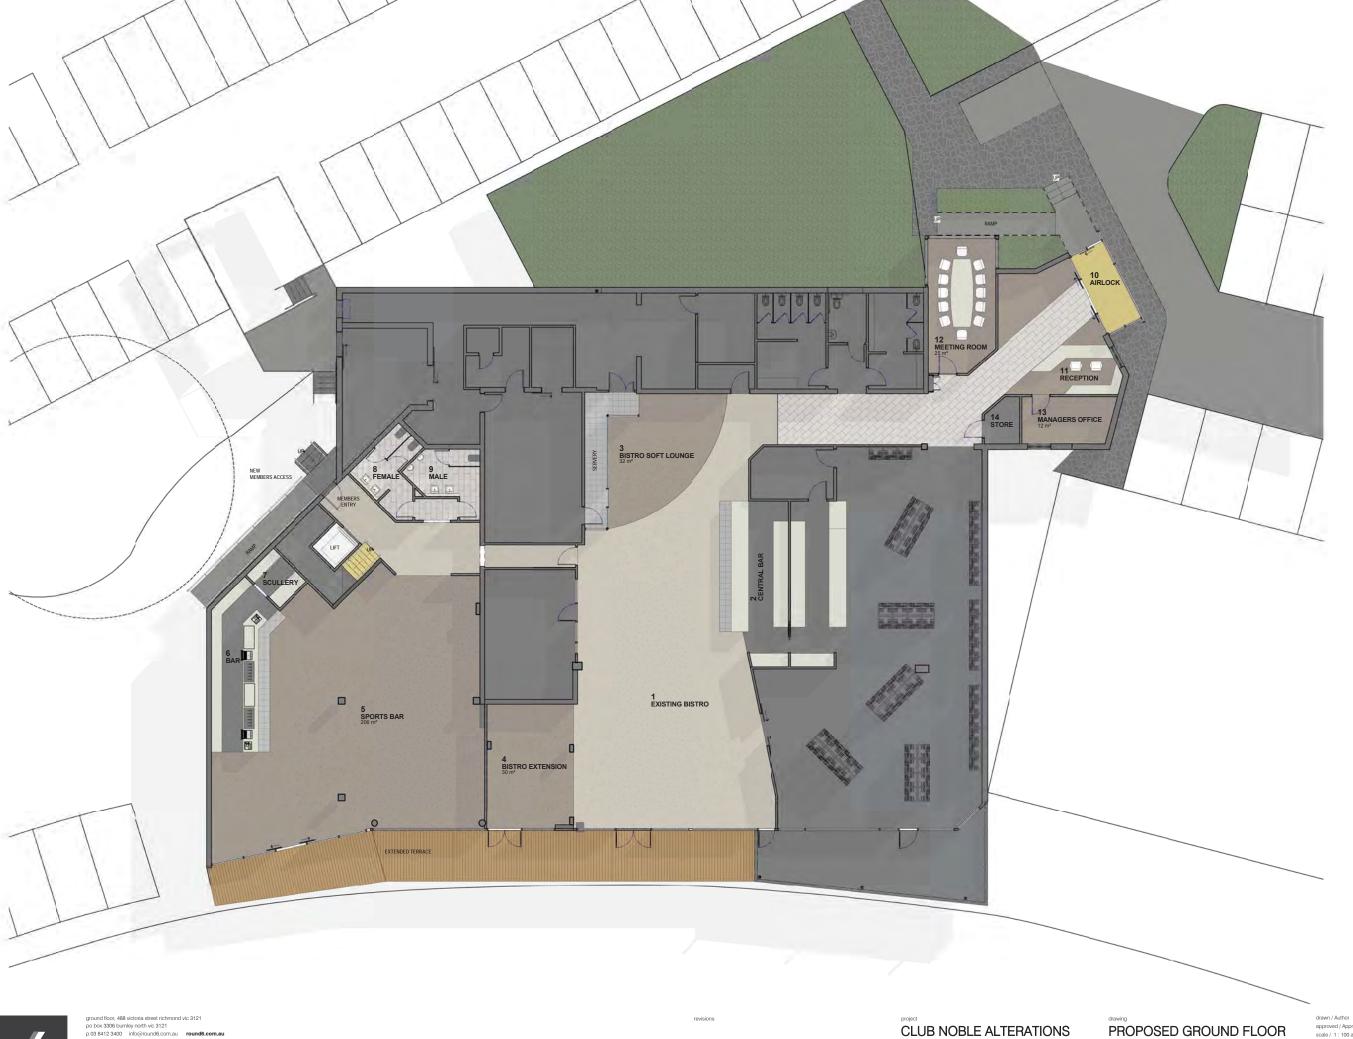

NOBLE PARK FOOTBALL AND SOCIAL CLUB

PROPOSED GROUND FLOOR OPTION 2

PRELIMINARY

PRELIMINARY

CLUB NOBLE ALTERATIONS
46 - 56 MOODEMERE STREET, NOBLE PARK VIC 3174

NOBLE PARK FOOTBALL AND SOCIAL CLUB

PROPOSED FIRST FLOOR