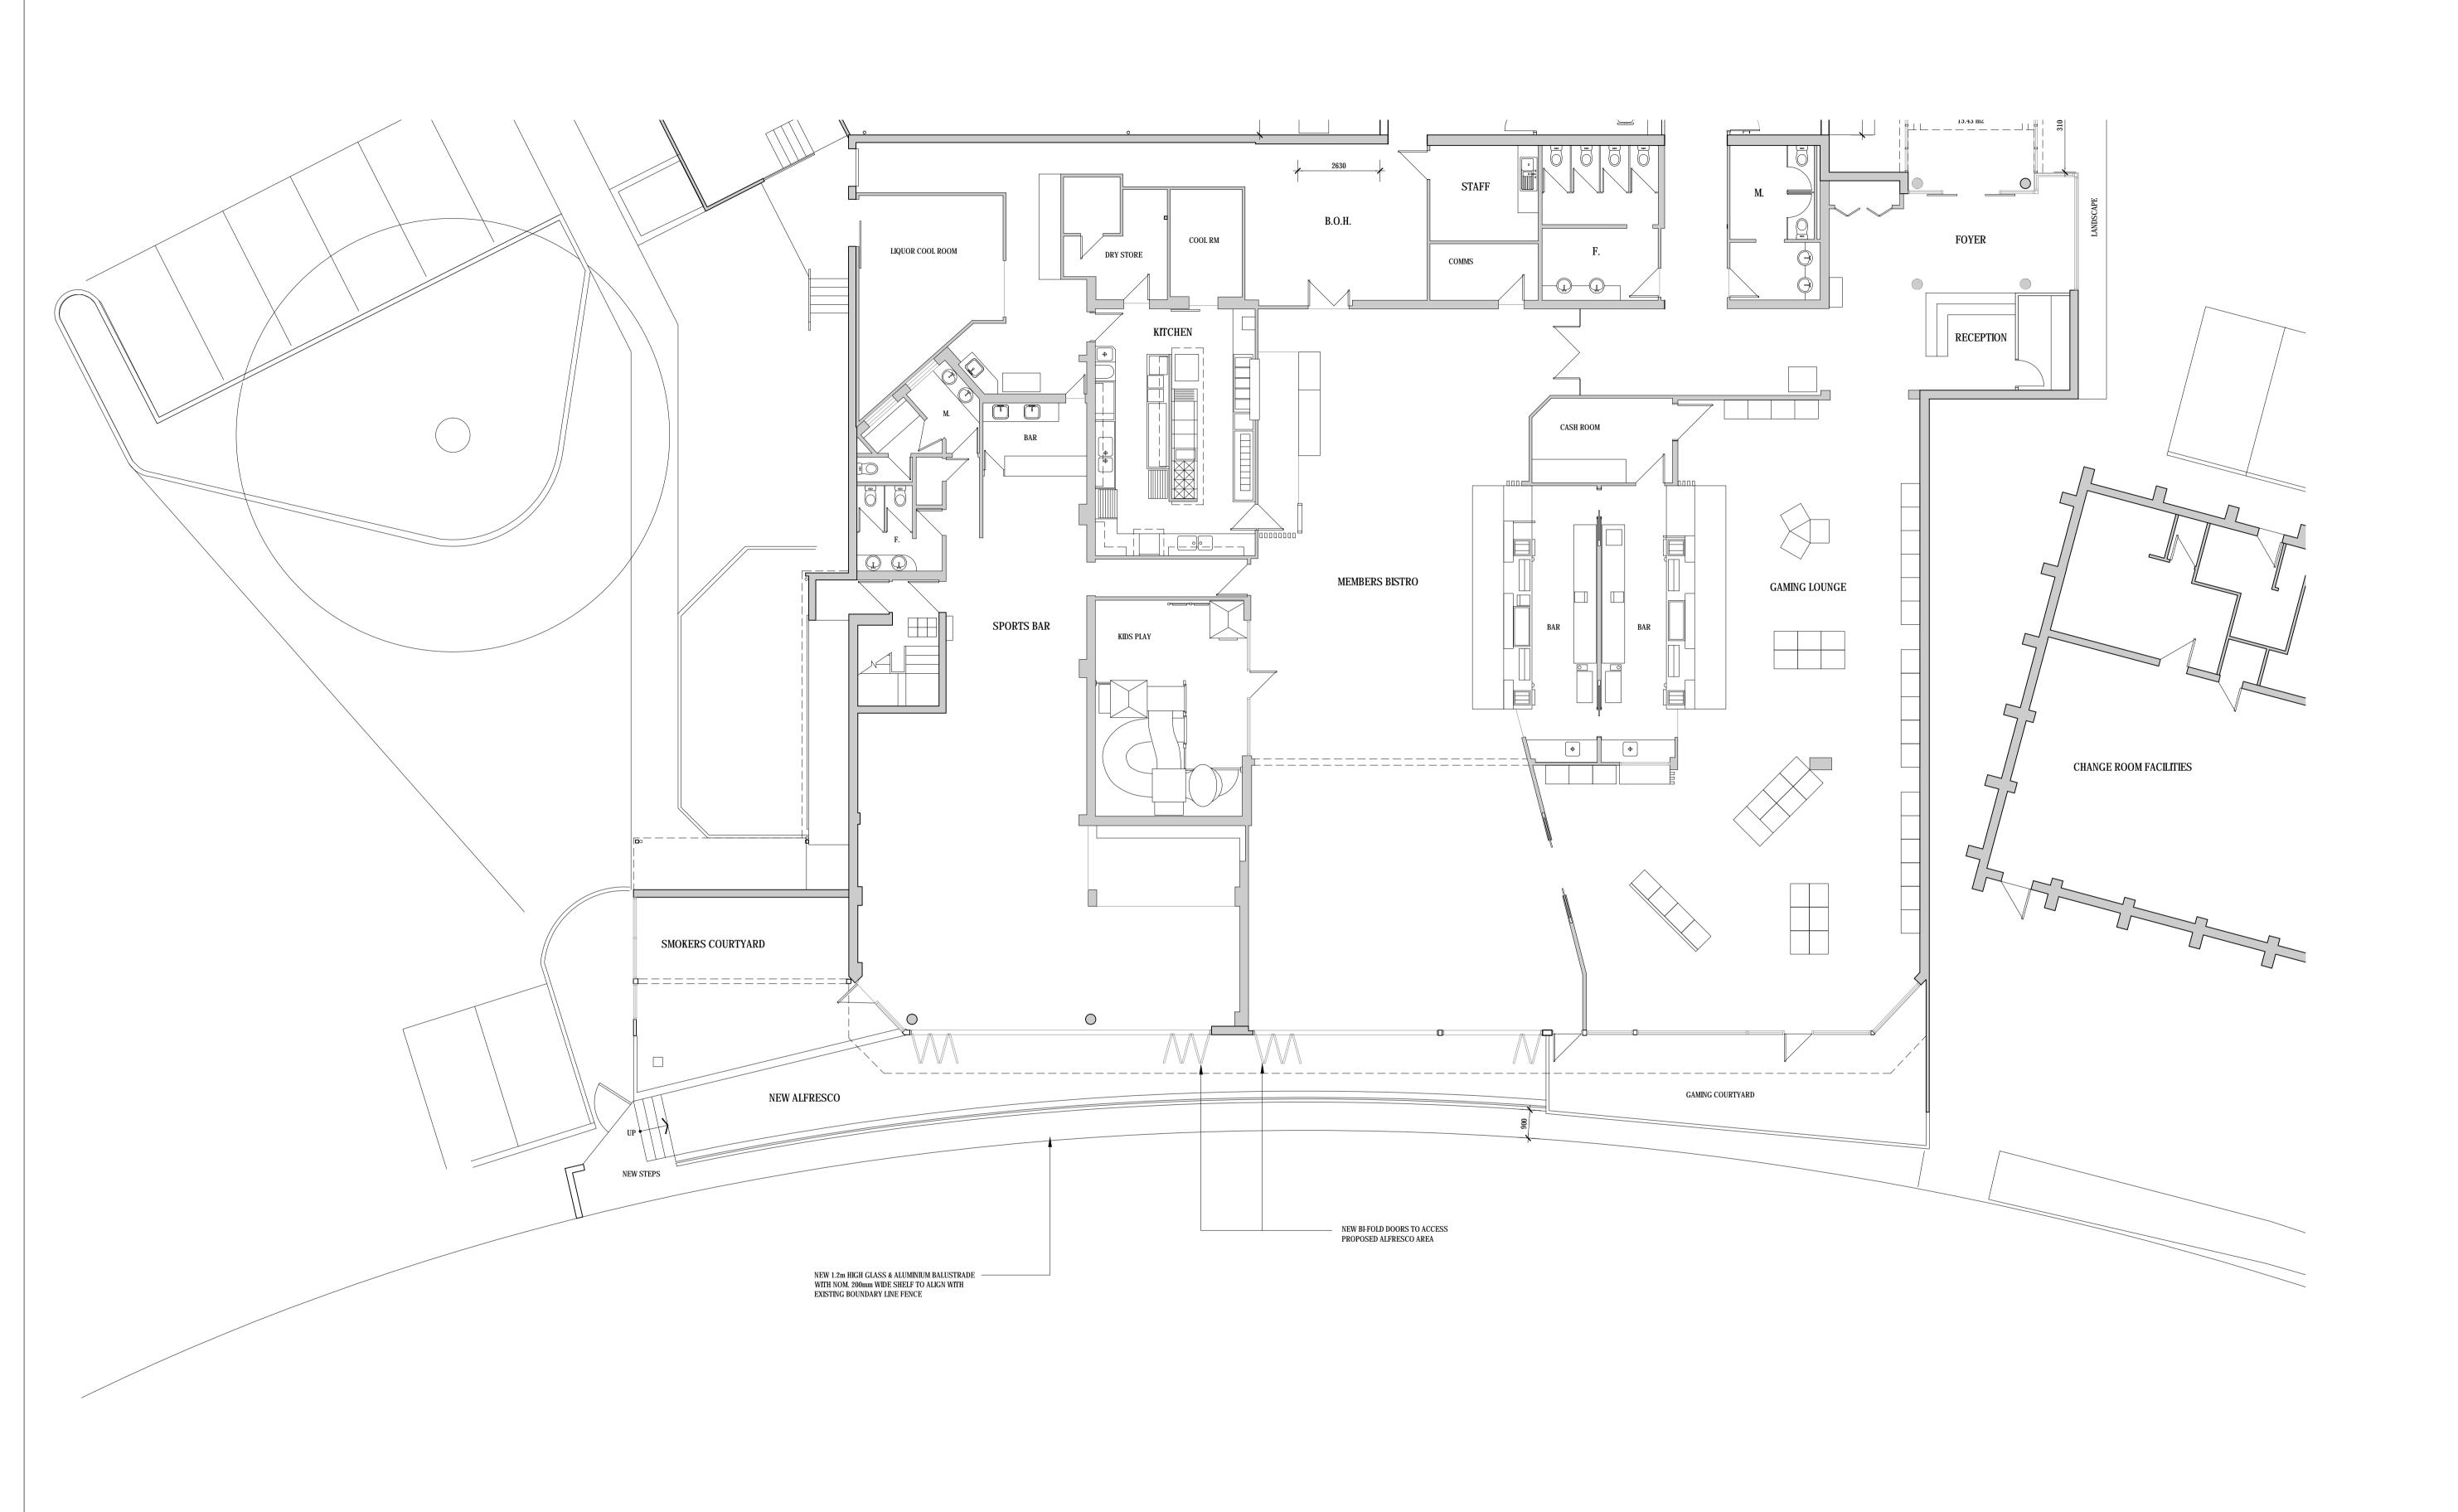

PRELIMINARY

NOBLE PARK FOOTBALL AND SOCIAL CLUB

CLUB NOBLE 46 - 56 MOODEMERE STREET, NOBLE PARK VIC 3174

STAGE 2 - GROUND AND FIRST FLOOR PLAN

1 : 100 at A1 approved DA

| Rev Description Date | Client: | Noble Park Football Club<br>Noble Park, Victoria, 3174 | Project: | PROPOSED ADDITION - Club Noble<br>46 - 56 Moodemere Street Noble Park VIC. 3174 | 2 |
|----------------------|---------|--------------------------------------------------------|----------|---------------------------------------------------------------------------------|---|
|                      | Stage:  | SCHEMATIC DESIGN                                       | Drawing: | PROPOSED ALFRESCO FLOOR PLAN                                                    | ] |