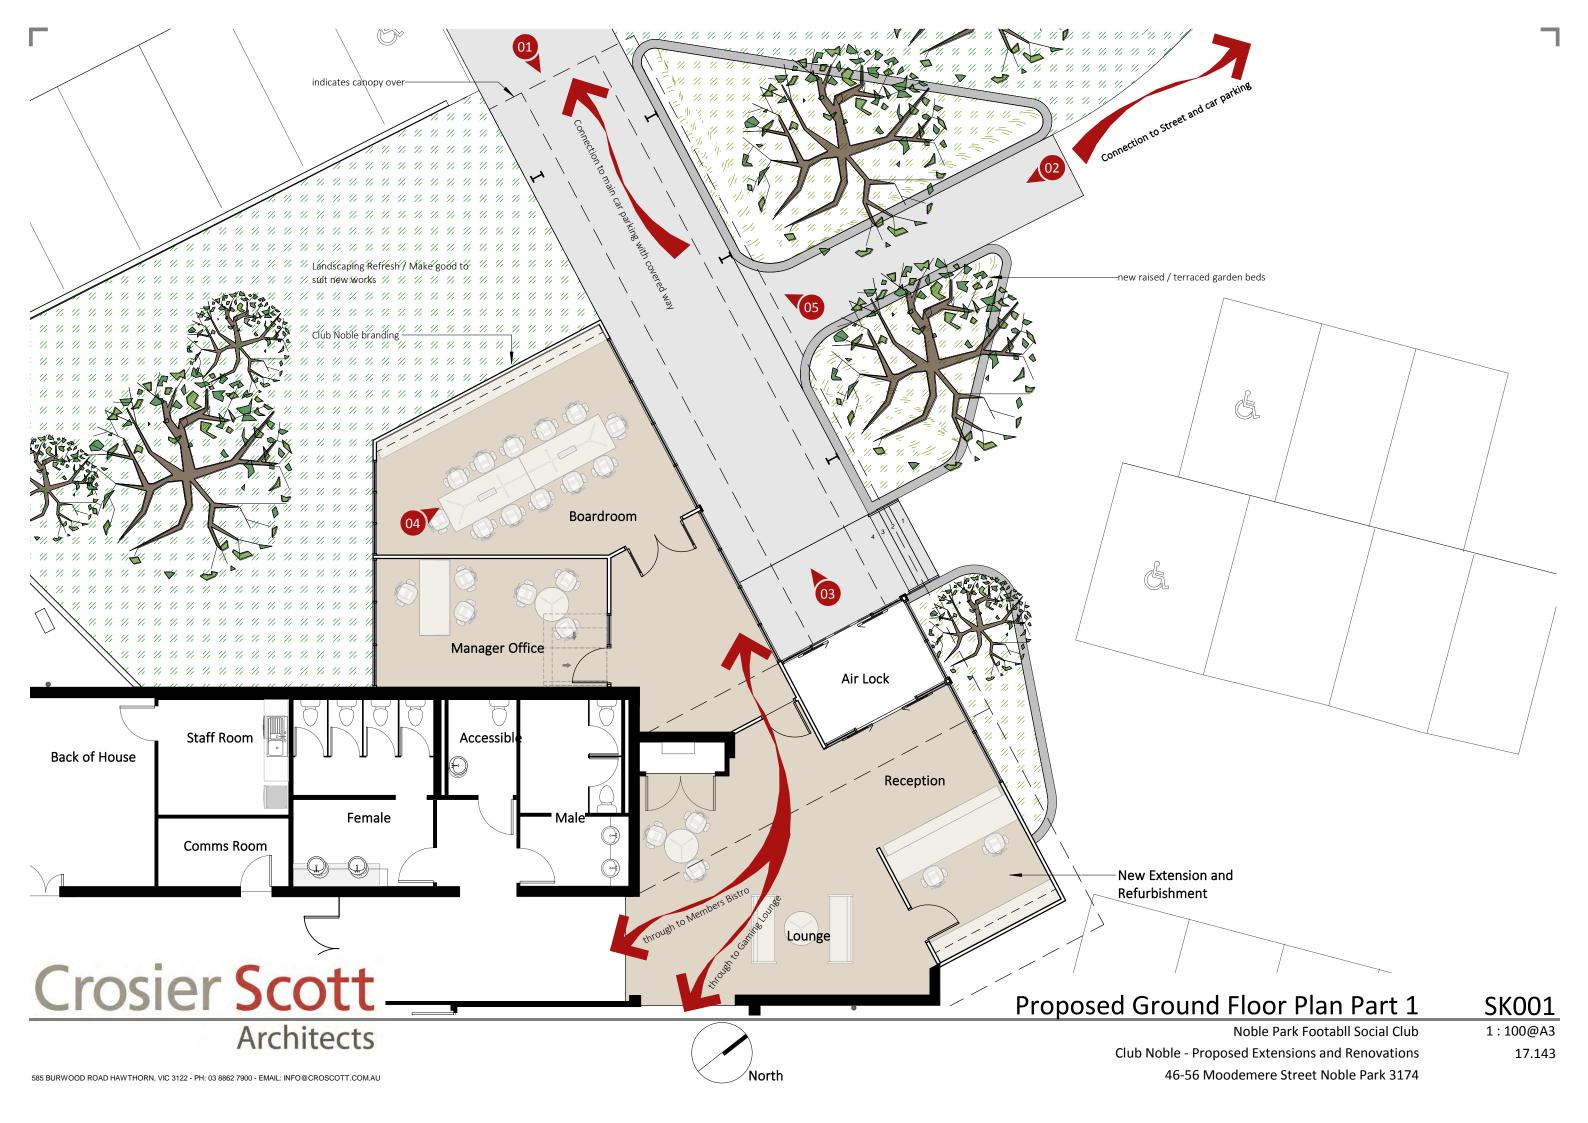

Crosier Scott
Architects

Proposed 3D Views - Sheet 1

SK004



CLUB NOBLE ALTERATIONS
46 - 56 MOODEMERE STREET, NOBLE PARK VIC 3174

NOBLE PARK FOOTBALL AND SOCIAL CLUB

PROPOSED GROUND FLOOR OPTION 1

Project no. drawing no. 2.01

PRELIMINARY



CLUB NOBLE ALTERATIONS
46 - 56 MOODEMERE STREET, NOBLE PARK VIC 3174 NOBLE PARK FOOTBALL AND SOCIAL CLUB

PROPOSED GROUND FLOOR OPTION 1 Overlay

PRELIMINARY





CLUB NOBLE ALTERATIONS
46 - 56 MOODEMERE STREET, NOBLE PARK VIC 3174

NOBLE PARK FOOTBALL AND SOCIAL CLUB

PROPOSED GROUND FLOOR OPTION 2

PRELIMINARY





PRELIMINARY



CLUB NOBLE ALTERATIONS
46 - 56 MOODEMERE STREET, NOBLE PARK VIC 3174

NOBLE PARK FOOTBALL AND SOCIAL CLUB

PROPOSED FIRST FLOOR

PRELIMINARY







NOBLE PARK FOOTBALL AND SOCIAL CLUB

CLUB NOBLE 46 - 56 MO